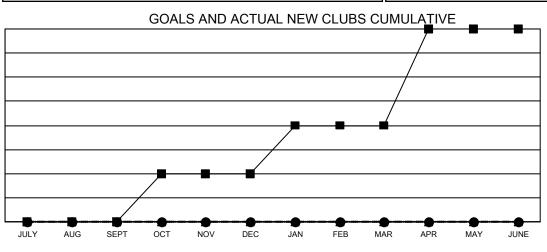

## GAT MONTHLY MEMBERSHIP PROGRESS REPORT

Multiple District 43

Results as of: 12/31/2022 LOCATION: KENTUCKY

| Clubs                 |               |           |               | Members               |                           |                         |                                                    |
|-----------------------|---------------|-----------|---------------|-----------------------|---------------------------|-------------------------|----------------------------------------------------|
| RESULTS FOR 2022-2023 |               |           |               | RESULTS FOR 2022-2023 |                           |                         |                                                    |
| QUARTER               | NEW CLUB GOAL | NEW CLUBS | DROPPED CLUBS | QUARTER               | MEMBER GROWTH NET<br>GOAL | MEMBER GROWTH<br>ACTUAL | DROPPED<br>MEMBERS ACTUAL<br>(including transfers) |
| JULY/AUG/SEPT         | 0             | 0         | 3             | JULY/AUG/SE           | PT 122                    | 116                     | 109                                                |
| OCT/NOV/DEC           | 1             | 0         | 1             | OCT/NOV/DE            | C 100                     | 73                      | 74                                                 |
| JAN/FEB/MAR           | 1             | 0         | 0             | JAN/FEB/MAF           | χ 100                     | 0                       | 0                                                  |
| APR/MAY/JUNE          | 2             | 0         | 0             | APR/MAY/JUN           | NE 105                    | 0                       | 0                                                  |