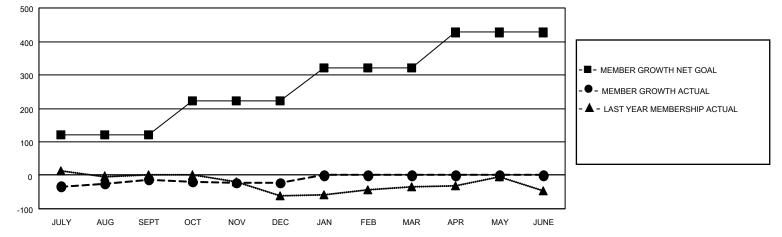

## GAT MONTHLY MEMBERSHIP PROGRESS REPORT

Multiple District 43

Results as of: 12/31/2022 LOCATION: KENTUCKY

| Clubs                 |               |           |               | Members               |                           |                         |                                                    |
|-----------------------|---------------|-----------|---------------|-----------------------|---------------------------|-------------------------|----------------------------------------------------|
| RESULTS FOR 2022-2023 |               |           |               | RESULTS FOR 2022-2023 |                           |                         |                                                    |
| QUARTER               | NEW CLUB GOAL | NEW CLUBS | DROPPED CLUBS | QUARTER               | MEMBER GROWTH NET<br>GOAL | MEMBER GROWTH<br>ACTUAL | DROPPED<br>MEMBERS ACTUAL<br>(including transfers) |
| JULY/AUG/SEPT         | 0             | 0         | 3             | JULY/AUG/SE           | PT 122                    | 116                     | 109                                                |
| OCT/NOV/DEC           | 1             | 0         | 1             | OCT/NOV/DE            | C 100                     | 73                      | 74                                                 |
| JAN/FEB/MAR           | 1             | 0         | 0             | JAN/FEB/MAF           | χ 100                     | 0                       | 0                                                  |
| APR/MAY/JUNE          | 2             | 0         | 0             | APR/MAY/JUN           | NE 105                    | 0                       | 0                                                  |